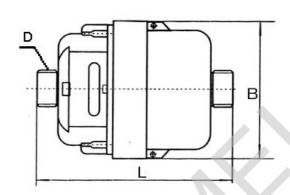

| Туре    | Size | Length | Width | Connection Thread | Weight |
|---------|------|--------|-------|-------------------|--------|
| LXH-15S | 15   | 115    | 90    | G3/4B             | 0.6kg  |
| LXH-20S | 20   | 190    | 95    | G1B               | 0.8kg  |