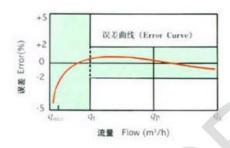

#### **MAXIMUM PERMISSIBLE ERROR:**

- lacktriangle In the lower zone from q inclusive up to but excluding q is  $\pm 5\%$
- ♦ In the upper zone from q inclusive up to and including q is ±2%

### ●流量误差曲线 Flow Error Curve