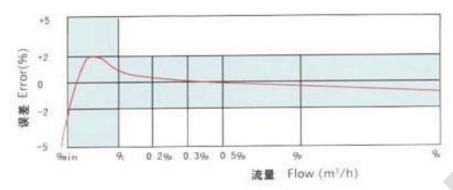

## MAXIMUM PERMISSIBLE ERROR:

- lacktriangle In the lower zone from q inclusive up to but excluding q is  $\pm 5\%$
- ♦ In the upper zone from q inclusive up to and including q is ±2%

## Flow Error Curve