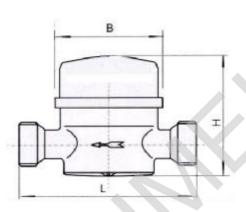

| Type     | Size | L   | В  | Н  | Connection Thread | Weight |
|----------|------|-----|----|----|-------------------|--------|
| LXSC-13S | 13   | 110 | 77 | 85 | G3/4B             | 0.45kg |