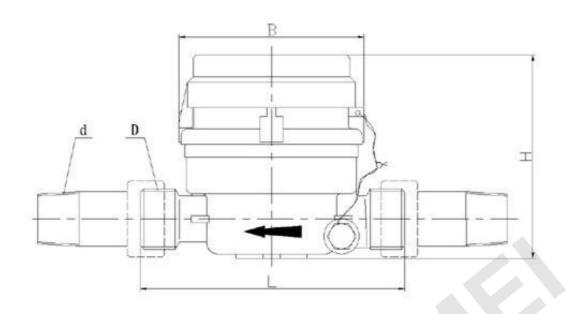

| Туре      | Size | L   | В  | В  | Connection Thread | Weight |
|-----------|------|-----|----|----|-------------------|--------|
| LXSC-13D8 | 15   | 115 | 77 | 85 | G3/4B             | 0.45kg |