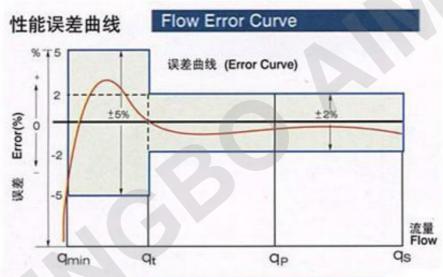

#### **MAXIMUM PERMISSIBLE ERROR:**

♦ In the lower zone from  $q_{\min}$  inclusive up to but excluding  $q_t$  is ±5%

lacktriangle In the upper zone from q inclusive up to and including q is ±2%

| Туре       | Size<br>(mm) | Class | q <sub>s</sub><br>Max.Flow | q <sub>p</sub><br>Nominal<br>Flow | qt<br>Transitional<br>Flow | q <sub>min</sub><br>Min.<br>Flow | Min.Reading    | Max.Readin |
|------------|--------------|-------|----------------------------|-----------------------------------|----------------------------|----------------------------------|----------------|------------|
|            |              |       | m³/h                       |                                   | L/h                        |                                  | m <sup>3</sup> |            |
| LXSC-13D8S | 15           | В     | 3                          | 1.5                               | 120                        | 30                               | 0.0001         | 99999      |
|            |              | С     |                            |                                   | 22.5                       | 15                               |                |            |