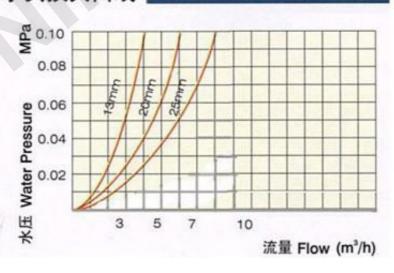

|       | m³/h                       |                                   | L/h                        |                                  | m <sup>3</sup> |            |
| LXSC-13D8S | 15           | В     | 3                          | 1.5                               | 120                        | 30                               | 0.0001         | 99999      |
|            |              | С     |                            |                                   | 22.5                       | 15                               |                |            |

| Туре      | Size | L   | В  | В  | Connection Thread | Weight |
|-----------|------|-----|----|----|-------------------|--------|
| LXSC-13D8 | 15   | 115 | 77 | 85 | G3/4B             | 0.45kg |





# 水头损失曲线 Pressure Loss Curve