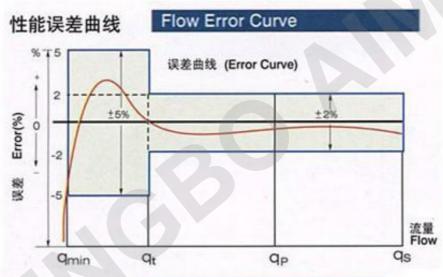

### **MAXIMUM PERMISSIBLE ERROR:**

♦ In the lower zone from  $q_{\min}$  inclusive up to but excluding  $q_t$  is ±5%

lacktriangle In the upper zone from q inclusive up to and including q is ±2%

| Туре        | Size<br>(mm) | Class | q <sub>s</sub><br>Max.Flow | q <sub>p</sub><br>Nominal<br>Flow | qt<br>Transitional<br>Flow | q <sub>min</sub><br>Min.<br>Flow | Min.Reading | Max.Reading |
|-------------|--------------|-------|----------------------------|-----------------------------------|----------------------------|----------------------------------|-------------|-------------|
|             |              |       | m³/h                       |                                   | L/h                        |                                  | $m^3$       |             |
| LXSC-13D8Sb | 15           | В     | 3                          | 1.5                               | 120                        | 30                               | 0.0001      | 99999       |
|             |              | С     |                            |                                   | 22.5                       | 15                               |             |             |