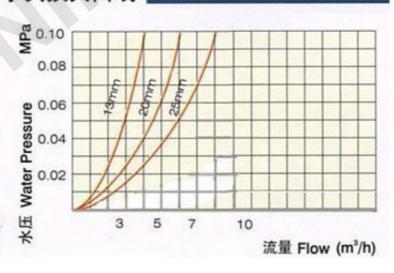

|       | m³/h                       |                                   | L/h                        |                                  | $m^3$       |             |
| LXSC-13D8Sb | 15           | В     | 3                          | 1.5                               | 120                        | 30                               | 0.0001      | 99999       |
|             |              | С     |                            |                                   | 22.5                       | 15                               |             |             |

| Туре       | Size | L   | В  | В  | Connection Thread | Weight |
|------------|------|-----|----|----|-------------------|--------|
| LXSC-13D8b | 15   | 115 | 77 | 85 | G3/4B             | 0.45kg |





# 水头损失曲线 Pressure Loss Curve