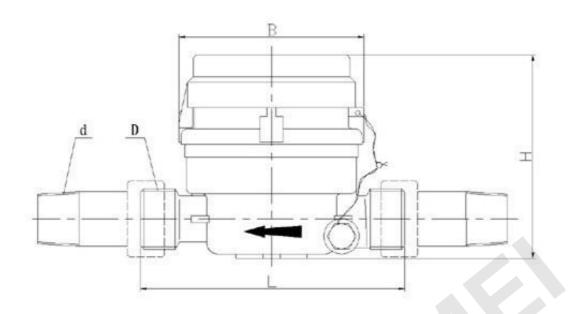

| Туре       | Size | L   | В  | В  | Connection Thread | Weight |
|------------|------|-----|----|----|-------------------|--------|
| LXSC-13D8b | 15   | 115 | 77 | 85 | G3/4B             | 0.45kg |