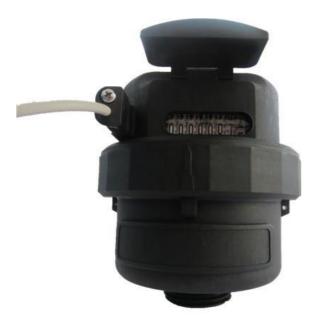

# **VOLUMETRIC PISTON PLASTIC REMOTE READING GALLON WATER METER MODEL: PDSM-15S**

# **FEATURES:**

- ◆ Completely plastic shell, solid and robust design, long service guaranteed.
- ◆ High quality materials fiberglass reinforced polymerization amine, corrosion resistance.
- ◆ Optimum accuracy and performance at all times, in any position.
- ◆ Revolutionary grooved piston for improved, durability and performance.
- ◆ Durable tamperproof construction.
- ◆ Volumetric meter, on principle of piston rotation, accurate measurement, easy and long term clear reading, etc.
- Great low flow accuracy.