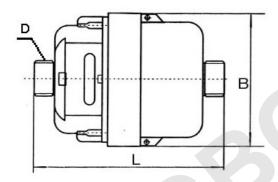

| Туре     | Size        | Length | Width | Connection Thread | Weight |
|----------|-------------|--------|-------|-------------------|--------|
| PDSM-15S | 5/8" x 3/4" | 115    | 96    | G1B               | 0.5kg  |