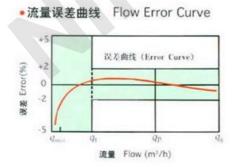

#### **MAXIMUM PERMISSIBLE ERROR:**

- lacktriangle In the lower zone from  $q_{min}$  inclusive up to but excluding  $q_t$  is -5% ~ +1%
- $\blacklozenge$  In the upper zone from  $\textbf{q}_{_{t}}$  inclusive up to and including  $\textbf{q}_{_{S}}$  is ±1.5%

#### **MAIN TECHNICAL DATA:**

| Туре     | Size        | q <sub>s</sub><br>Max.Flow | q <sub>p</sub><br>Nominal<br>Flow | qt<br>Transitional<br>Flow | q <sub>min</sub><br>Min.<br>Flow | Min.Reading | Max.Reading |  |  |  |  |
|----------|-------------|----------------------------|-----------------------------------|----------------------------|----------------------------------|-------------|-------------|--|--|--|--|
|          |             | Gallon/minute              |                                   |                            |                                  | Gallon      |             |  |  |  |  |
| PDSM-15S | 5/8" x 3/4" | 20                         | 15                                | 1.0                        | 0.25                             | 0.1         | 99,999,999  |  |  |  |  |