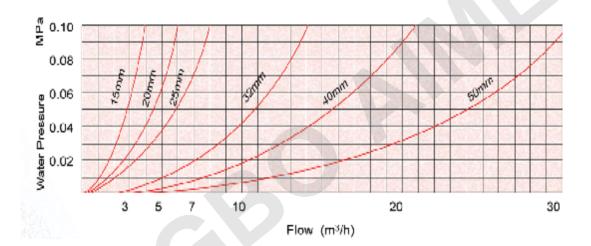

onal: 2pcs tube, 2pcs nut and 2pcs gasket.

# **DIMENSIONS AND WEIGHT**



| Type       | Size                    | Size Length Width Height |     | Height | Connecting Thread D | Weight (kg) |
|------------|-------------------------|--------------------------|-----|--------|---------------------|-------------|
|            |                         | m                        | m   |        |                     |             |
| LXSG-15E-2 | XSG-15E-2 15 165 99 104 |                          | 104 | G 3/4B | 1.4/1.6             |             |

# NINGBO AIMEI METER MANUFACTURE CO., LTD.

Address: 68 Western Town Road Shangtian Town Fenghua City Zhejiang China-315511

Tel: +86-574-88637838 Fax: +86-574-88637968 Email: aimei@chinaaimei.com

# **FLOW ERROR CURVE**



## PRESSURE LOSS CURVE



# NINGBO AIMEI METER MANUFACTURE CO., LTD.

Address: 68 Western Town Road Shangtian Town Fenghua City Zhejiang China-315511 Tel: +86-574-88637838

Tel: +86-574-88637838 Fax: +86-574-88637968 Email: <u>aimei@chinaaimei.com</u>