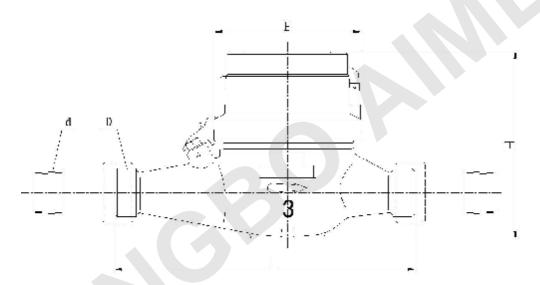

# **DIMENSIONS AND WEIGHT**

| Type       | Size                    | Size Length Width Height |     | Height | Connecting Thread D | Weight (kg) |
|------------|-------------------------|--------------------------|-----|--------|---------------------|-------------|
|            |                         | m                        | m   |        |                     |             |
| LXSG-15E-2 | XSG-15E-2 15 165 99 104 |                          | 104 | G 3/4B | 1.4/1.6             |             |