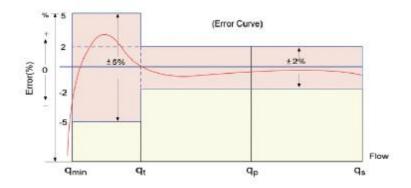

#### MAXIMUM PERMISSIBLE ERROR

In the lower zone from  $Q_{min}$  inclusive up to but excluding  $Q_{t}$  is  $\pm 5\%$  \_ In the upper zone from  $Q_{t}$ 

inclusive up to and including  $Q_s$  is: cold water meter  $\pm 2\%$ , hot water meter  $\pm 3\%$ .

# **FLOW ERROR CURVE**