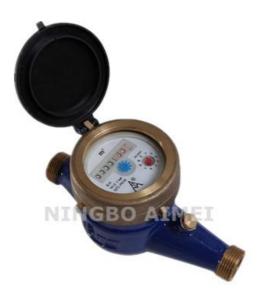

# MULTI-JET DRY TYPE WATER METER MODEL: LXSG-15E-2

#### **APPLICATION**

This range of water meter is used to measure the total quantity of cold potable water which consumed in houshold or a resident unit, passing through the pipeline.

#### **FEATURES**

This is a dry-type water meter. Its counting and measuring devices are driven by magnetic coupling. It is characterized by easy reading, good antifreezing property and ability to permanently keep the reading clear.