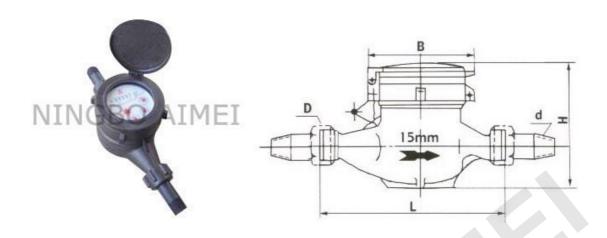

# DIMENSIONS AND WEIGHT

| Type    | Size | Length  | Width | Height | Connecting Thread D                      | Weight (kg) |
|---------|------|---------|-------|--------|------------------------------------------|-------------|
|         |      | m       | ım    |        |                                          |             |
| LXS-15S | 15   | 165/190 | 99    | 104    | G 3/4B                                   | 0.6/0.7     |
| LXS-20S | 20   | 190     | 99    | 106    | G 1B                                     | 0.8         |
| LXS-25S | 25   | 225     | 103   | 114    | G1 1/4B                                  | 1.0         |
| LXS-32S | 32   | 230     | 104   | 117    | G1 1/2B                                  | 1.5         |
| LXS-40S | 40   | 245     | 124   | 147    | G 2B                                     | 2           |
|         |      |         |       |        | Flange connect GB4216.4-84 D=165 D1= 125 | 11.5/11     |