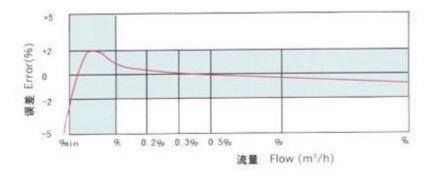

## MAXIMUM PERMISSIBLE ERROR

At low zone is±5% from minimum flow rate(qmin)to transitional flow rate(qt)exclusive boundary

At high zone is ±2% from transitional flow rate(qt) to overload flow rate(qs)

### **FLOW ERROR CURVE**