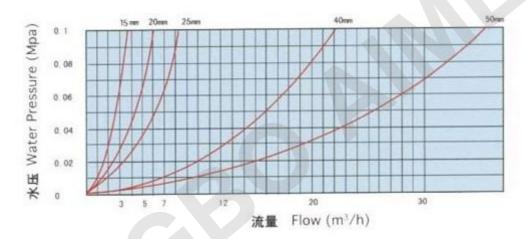

| 0.6/0.7     |
| LXS-20S | 20   | 190     | 99    | 106    | G 1B                                     | 0.8         |
| LXS-25S | 25   | 225     | 103   | 114    | G1 1/4B                                  | 1.0         |
| LXS-32S | 32   | 230     | 104   | 117    | G1 1/2B                                  | 1.5         |
| LXS-40S | 40   | 245     | 124   | 147    | G 2B                                     | 2           |
|         |      |         |       |        | Flange connect GB4216.4-84 D=165 D1= 125 | 11.5/11     |

# NINGBO AIMEI METER MANUFACTURE CO., LTD.

Address: 68 Western Town Road Shangtian Town Fenghua City Zhejiang China-315511

Tel: +86-574-88637838 Fax: +86-574-88637968 **Email:** <u>aimei@chinaaimei.com</u>

### **FLOW ERROR CURVE**



#### PRESSURE LOSS CURVE



### Installation:

- 1. The diameter of water meter should be chosen according to the diameter of pipe and water flow rate.
- 2. Installation position should be protected from pollution, and freeze. Easy to install and maintain. The anti-freezing measures should be done in freezing period.
- 3. All the sundries in the pipe should be cleaned out before installation.
- 4. Water meter should be installed horizontally. The direction of water flow is same as the direction of arrow on the body.
- 5. The valve should be installed in front of water meter.

### Accessories:

Each water meter has two complete sets connections, two pieces seals, two pieces protection caps and one installation manual.

### NINGBO AIMEI METER MANUFACTURE CO., LTD.

Address: 68 Western Town Road Shangtian Town Fenghua