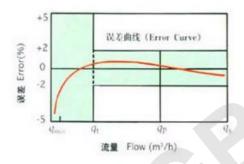

### **MAXIMUM PERMISSIBLE ERROR:**

- lacktriangle In the lower zone from  $q_{\min}$  inclusive up to but excluding  $q_{t}$  is  $\pm 5\%$
- lacktriangle In the upper zone from  $q_t$  inclusive up to and including  $q_s$  is  $\pm 2\%$

## ●流量误差曲线 Flow Error Curve