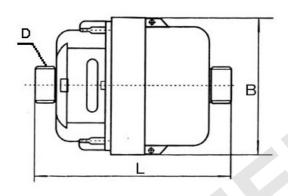

| Type    | Size | Length | Width | Connection Thread | Weight |
|---------|------|--------|-------|-------------------|--------|
| LXH-15S | 15   | 115    | 90    | G3/4B             | 0.6kg  |
| LXH-20S | 20   | 165    | 95    | G1B               | 0.8kg  |